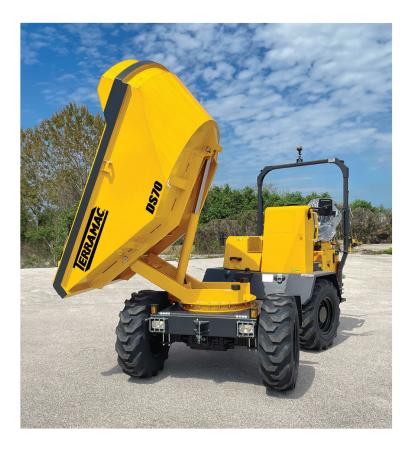

## WHEELED DUMPER - DS70

## **Standard DS70 Specs**

The compact DS70 articulated dumper is designed to improve stability and operator comfort while handling the most challenging jobs. This features a 180° swivel bed for precise unloading capabilities. For those hard to reach jobsites, the DS70 is the perfect size.