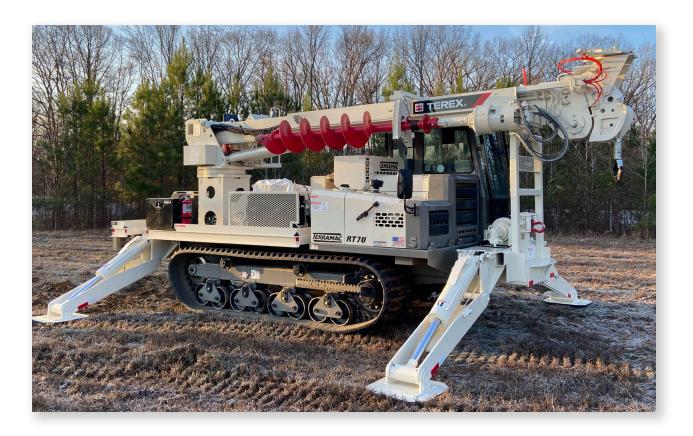

## **RT7U WITH TEREX COMMANDER 4047**

| RT7U Carrier with Terex Commander 4047  |                                          |
|-----------------------------------------|------------------------------------------|
| Overall Weight                          | 35,000 LBS                               |
| Overall Ground Pressure (Full Capacity) | 6.9 PSI                                  |
| Overall Dimensions                      | 25' 8" L x 8' 2" W x 9' 10" H            |
| RT7U Engine                             | Cummins B4.5L US Tier 4 Final/EU Stage 5 |
| RT7U Transmission                       | 2 Speed Hydrostatic Transmission         |
| RT7U Safety                             | ROPS/FOPS Certified Cab                  |
| 4047 Maximum Capacity                   | 20,350 LBS                               |
| 4047 Capacity at 10'                    | 10,400 LBS                               |
| 4047 Sheave Height                      | 29.7' - 47.4'                            |
| 4047 Upper Controls                     | 24" x 24" x 42"                          |
| 4047 Boom Winch Tip                     | 15,000 LBS                               |