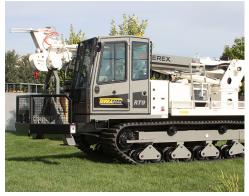

**Drill Rig Unit** 

**Bark Blower Unit** 

**Personnel Carrier Unit** 

**Vacuum Excavator Unit** 

**Tac Welding Unit** 

**Digger Derrick Unit** 

**Over for Additional Units** 