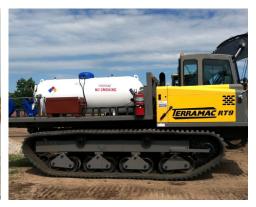

## TERRAMAC® RT9 SPECIALTY UNITS

**Dust Suppression Unit** 

**Fuel Tank Unit** 

**Pipe Heating Unit** 

**Hydroseeder Unit** 

**Crane Unit** 

**Water Tank & Crane Unit** 

**Compressor Unit** 