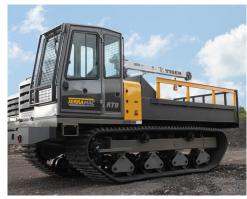

## TERRAMAC® RT9 SPECIALTY UNITS

**Dust Suppression Unit** 

**Fuel Tank Unit** 

**Pipe Heating Unit** 

**Hydroseeder Unit** 

**Crane Unit** 

**Water Tank & Crane Unit** 

**Compressor Unit** 