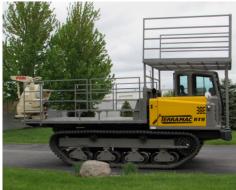

**Drill Rig Unit** 

**Bark Blower Unit** 

**Personnel Carrier Unit** 

**Vacuum Excavator Unit** 

**Tac Welding Unit** 

**Digger Derrick Unit** 

**Over for Additional Units** 