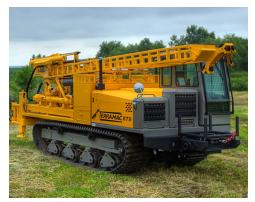

**Drill Rig Unit** 

**Bark Blower Unit** 

**Personnel Carrier Unit** 

**Vacuum Excavator Unit** 

**Tac Welding Unit** 

**Digger Derrick Unit** 

**Over for Additional Units** 