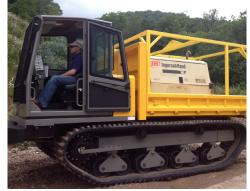

**Drill Rig Unit** 

**Bark Blower Unit** 

**Personnel Carrier Unit** 

**Vacuum Excavator Unit** 

**Tac Welding Unit** 

**Digger Derrick Unit** 

**Over for Additional Units** 