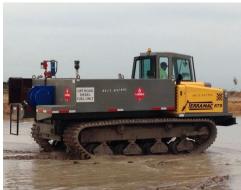

## TERRAMAC® RT9 SPECIALTY UNITS

**Dust Suppression Unit** 

**Fuel Tank Unit** 

**Pipe Heating Unit** 

**Hydroseeder Unit** 

**Crane Unit** 

**Water Tank & Crane Unit** 

**Compressor Unit** 