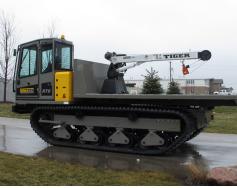

## TERRAMAC® RT9 SPECIALTY UNITS

**Dust Suppression Unit** 

**Fuel Tank Unit** 

**Pipe Heating Unit** 

**Hydroseeder Unit** 

**Crane Unit** 

**Water Tank & Crane Unit** 

**Compressor Unit** 