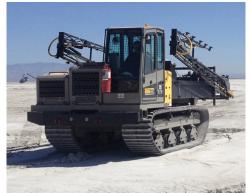

**Drill Rig Unit** 

**Bark Blower Unit** 

**Personnel Carrier Unit** 

**Vacuum Excavator Unit** 

**Tac Welding Unit** 

**Digger Derrick Unit** 

**Over for Additional Units** 