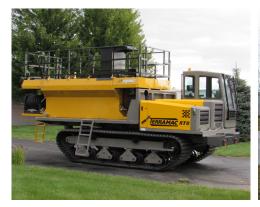

The RT9 is an all-terrain utility vehicle that is easily maneuvered over rough, soft and steep ground conditions. Wherever your job site may be, whatever attachment you may need, the RT9 will lead the way.