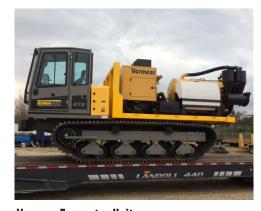

**Drill Rig Unit** 

**Bark Blower Unit** 

**Personnel Carrier Unit** 

**Vacuum Excavator Unit** 

**Tac Welding Unit** 

**Digger Derrick Unit** 

**Over for Additional Units** 