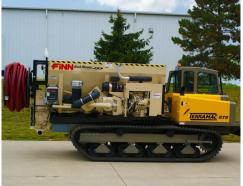

**Drill Rig Unit** 

**Bark Blower Unit** 

**Personnel Carrier Unit** 

**Vacuum Excavator Unit** 

**Tac Welding Unit** 

**Digger Derrick Unit** 

**Over for Additional Units** 