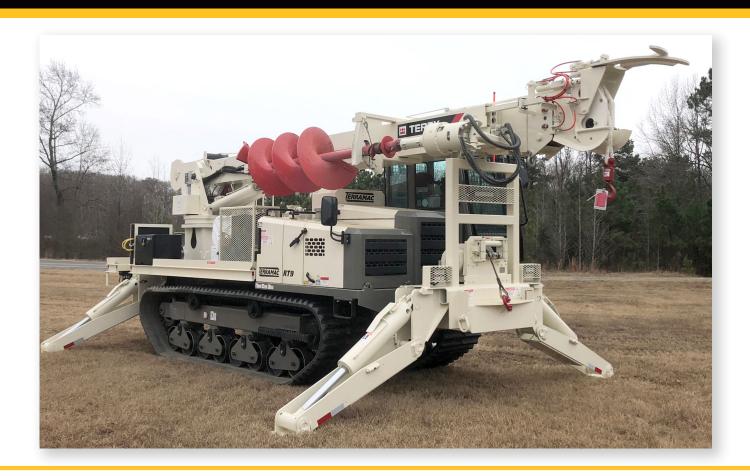

## RT9U WITH TEREX COMMANDER 6060

## SPECS

| RT9U Carrier with Terex Commander 6060              |                                       |
|-----------------------------------------------------|---------------------------------------|
| Overall Weight                                      | 43,500 LBS                            |
| Overall Ground Pressure (Full Capacity)             | 6.4 PSI                               |
| Overall Dimensions                                  | 31' 6" L x 8' 5" W x 11' 0" H         |
| RT9U Engine                                         | Cummins QSB 6.7 T4F, 225HP @ 2200 RPM |
| RT9U Transmission                                   | 2 Speed Hydrostatic Transmission      |
| RT9U Safety                                         | ROPS/FOPS Certified Cab               |
| 6060 Turret Mounted Winch                           | 15,000 LBS                            |
| 6060 Front Recovery Winch                           | 30,000 LBS                            |
| 6060 Two Speed Digger                               | 12,000 FT LBS of Torque               |
| 6060 Pin-On Fiberglass Platform with Upper Controls | 24" x 24" x 42"                       |