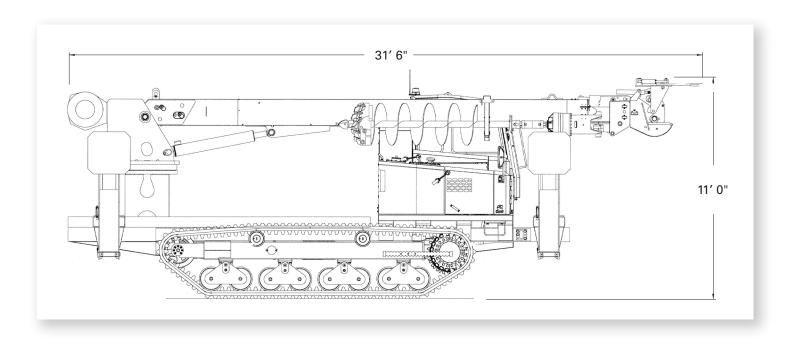

## SPECS

| RT9U Carrier with Terex Commander 6060              |                                       |
|-----------------------------------------------------|---------------------------------------|
| Overall Weight                                      | 43,500 LBS                            |
| Overall Ground Pressure (Full Capacity)             | 6.4 PSI                               |
| Overall Dimensions                                  | 31' 6" L x 8' 5" W x 11' 0" H         |
| RT9U Engine                                         | Cummins QSB 6.7 T4F, 225HP @ 2200 RPM |
| RT9U Transmission                                   | 2 Speed Hydrostatic Transmission      |
| RT9U Safety                                         | ROPS/FOPS Certified Cab               |
| 6060 Turret Mounted Winch                           | 15,000 LBS                            |
| 6060 Front Recovery Winch                           | 30,000 LBS                            |
| 6060 Two Speed Digger                               | 12,000 FT LBS of Torque               |
| 6060 Pin-On Fiberglass Platform with Upper Controls | 24" x 24" x 42"                       |