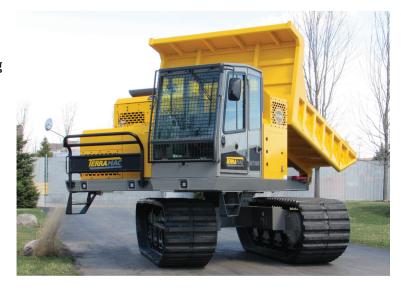

## **Standard RT14R Specs**

The Terramac® RT14R features a 360-degree rotatable frame along with a 28,000 lb. carrying capacity bed that can dump at any position. This functionality will bring improved efficiencies to the job site while minimizing environmental damage. Ideal for a variety of projects including environmental, general construction and many more.