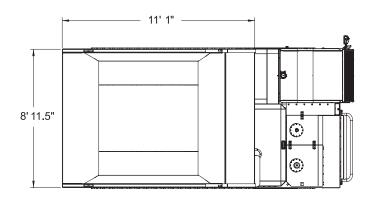

| DIMENSIONS                                |             |
|-------------------------------------------|-------------|
| Full Length                               | 20′         |
| Full Height                               | 10′ 11″     |
| Width Over Tracks                         | 9′ 8″       |
| Min Ground Clearance                      | 24"         |
| Front Overhang                            | 3′ 11.5″    |
| Track Gauge (Center-to-Center)            | 12′ 5″      |
| Track Width                               | 31.5"       |
| Undercarriage Length (Idler to Drive Hub) | 12′ 11″     |
| Dump Bed Loading Height Over Side         | 7′ 6″       |
| Height of Rock Bed Side (Vessel)          | 21"         |
| Length of Rock Bed (Vessel)               | 11′ 1″      |
| Width of Rock Bed (Vessel)                | 8′ 11.5″    |
| Dumping Angle                             | 60°         |
| Machine Weight (with bed)                 | 42,200 lbs. |

## **Standard RT14R Units & Dimensions**

T1814R2