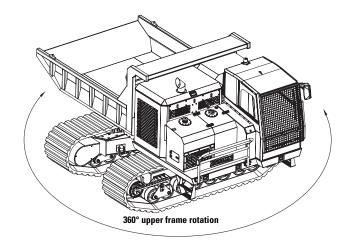

## **Standard RT14R Specs**

The Terramac® RT14R features a 360-degree rotatable frame along with a 28,000 lb. carrying capacity bed that can dump at any position. This functionality will bring improved efficiencies to the job site while minimizing environmental damage. Ideal for a variety of projects including environmental, general construction and many more.