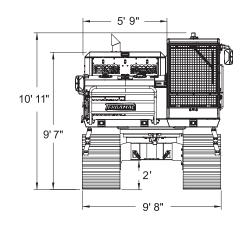

| DIMENSIONS                                |             |
|-------------------------------------------|-------------|
| Full Length                               | 20′         |
| Full Height                               | 10′ 11″     |
| Width Over Tracks                         | 9′ 8″       |
| Min Ground Clearance                      | 24"         |
| Front Overhang                            | 3′ 11.5″    |
| Track Gauge (Center-to-Center)            | 12′ 5″      |
| Track Width                               | 31.5"       |
| Undercarriage Length (Idler to Drive Hub) | 12′ 11″     |
| Dump Bed Loading Height Over Side         | 7′ 6″       |
| Height of Rock Bed Side (Vessel)          | 21"         |
| Length of Rock Bed (Vessel)               | 11′ 1″      |
| Width of Rock Bed (Vessel)                | 8′ 11.5″    |
| Dumping Angle                             | 60°         |
| Machine Weight (with bed)                 | 42,200 lbs. |

## **Standard RT14R Units & Dimensions**

T1814R2