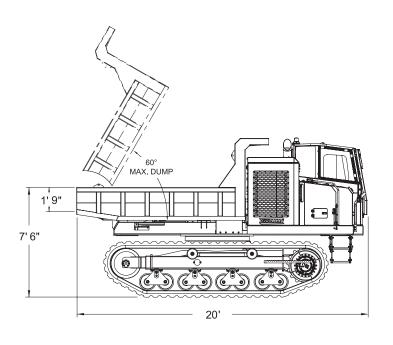

| DIMENSIONS                                |             |
|-------------------------------------------|-------------|
| Full Length                               | 20′         |
| Full Height                               | 10′ 11″     |
| Width Over Tracks                         | 9′ 8″       |
| Min Ground Clearance                      | 24"         |
| Front Overhang                            | 3′ 11.5″    |
| Track Gauge (Center-to-Center)            | 12′ 5″      |
| Track Width                               | 31.5"       |
| Undercarriage Length (Idler to Drive Hub) | 12′ 11″     |
| Dump Bed Loading Height Over Side         | 7′ 6″       |
| Height of Rock Bed Side (Vessel)          | 21"         |
| Length of Rock Bed (Vessel)               | 11′ 1″      |
| Width of Rock Bed (Vessel)                | 8′ 11.5″    |
| Dumping Angle                             | 60°         |
| Machine Weight (with bed)                 | 42,200 lbs. |

## **Standard RT14R Units & Dimensions**

T1814R2